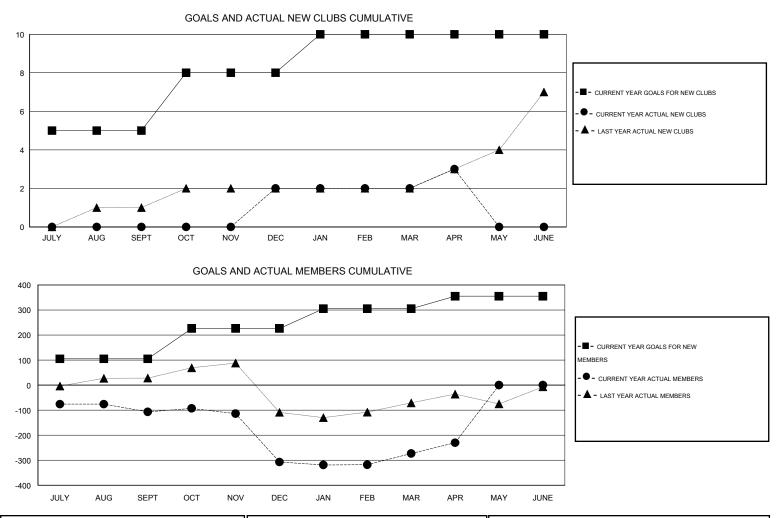

## GMT: Mahesh Pasqual

GMT CA 6

|                             |                  | Clubs               |                            |                             |                              |                    | Members                          |                              |                             |
|-----------------------------|------------------|---------------------|----------------------------|-----------------------------|------------------------------|--------------------|----------------------------------|------------------------------|-----------------------------|
|                             | RESU             | LTS FOR 2013-2014   |                            |                             | RESULTS FOR 2013-2014        |                    |                                  |                              |                             |
| QUARTER                     | NEW CLUB<br>GOAL | ACTUAL NEW<br>CLUBS | ACTUAL<br>DROPPED<br>CLUBS | ACTUAL NET<br>GAIN/<br>LOSS | QUARTER                      | NEW MEMBER<br>GOAL | ACTUAL TOTAL<br>MEMBERS<br>ADDED | ACTUAL<br>DROPPED<br>MEMBERS | ACTUAL NET<br>GAIN/<br>LOSS |
| JULY/AUG/SEPT               | 5<br>3           | 0<br>2              | 2<br>8                     | -2<br>-6                    | JULY/AUG/SEPT<br>OCT/NOV/DEC | 105<br>121         | 43<br>86                         | 150<br>286                   | -107<br>-200                |
| JAN/FEB/MAR<br>APR/MAY/JUNE | 2<br>0           | -<br>0<br>1         | 1<br>0                     | -1<br>1                     | JAN/FEB/MAR<br>APR/MAY/JUNE  | 79<br>50           | 120<br>55                        | 86<br>12                     | 34<br>43                    |